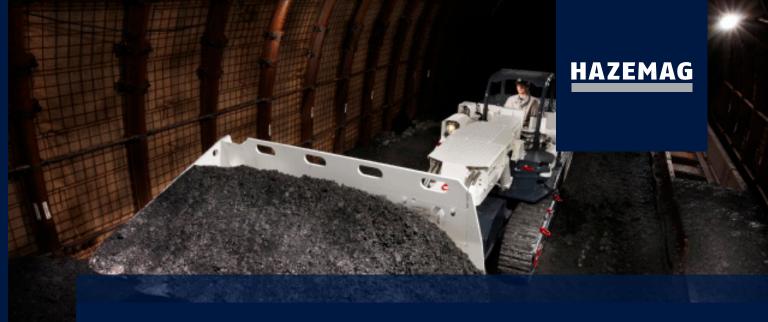

## HAZEMAG Multi-Functional Loader | HMF 1200

## Ideal machine for maintenance in medium-profile roadways

The Multi-Functional Loader HMF 1200 is the universal multipurpose loader for mining. Equipped with the side tipping bucket with a volume of 1.2 m<sup>3</sup>, it's the ideal loading machine for medium-profile roadways.

The high drive output allows short loading cycles even in steeply inclined roadways. The swivelling boom with a boom extension of 900 mm allows loading without moving the crawler. Thus damage to the roadway floor and wear of crawler components are significantly reduced.