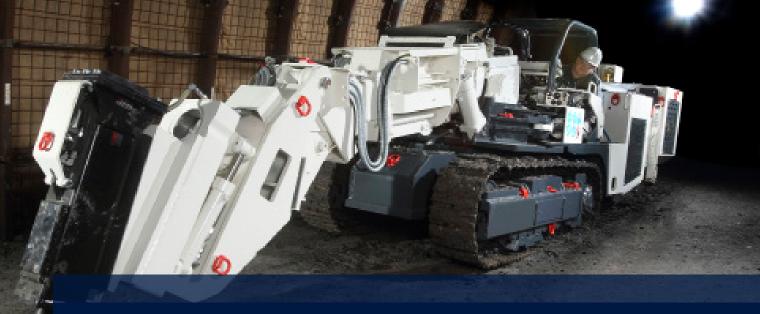

## Ideal machine for maintenance in medium-profile roadways

The Multi-Functional Loader HMF 1200 is the universal multipurpose loader for mining. Equipped with the side tipping bucket with a volume of 1.2 m<sup>3</sup>, it's the ideal loading machine for medium-profile roadways.

The rugged design and use of components which have been tried and tested over many years of operation ensure a high machine availability and low running costs even under difficult working conditions. The modular design makes for rapid machine assembly and deployment at the operating site and greatly facilitates servicing and maintenance.

A unique quick coupling device allows attachment of various tools and use of the HMF 1200 as multipurpose machine.

The hydraulic control system offers following advantages:

- uniform and smooth tramming
- automatic speed limitation in inclined roadways
- Iong service life of the tramming drives
- high operating reliability.