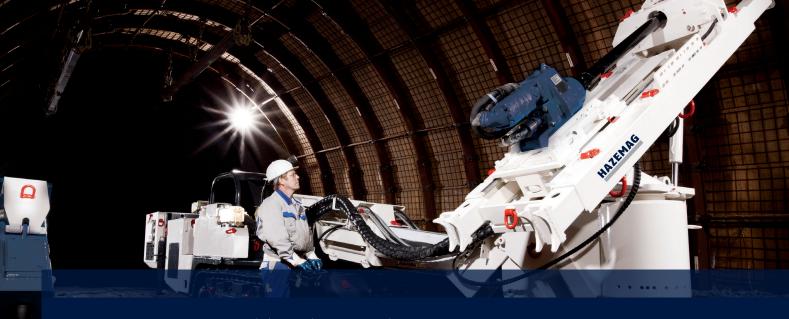

## HMF 1200 Attachments

Manipulator

HMF 1200 attachments

A unique quick coupling device allows attachment of various tools and use of the HMF 1200 as multipurpose machine.

The hydraulic control system offers following advantages:

- uniform and smooth tramming
- automatic speed limitation in inclined roadways
- Iong service life of the tramming drives
- high operating reliability.