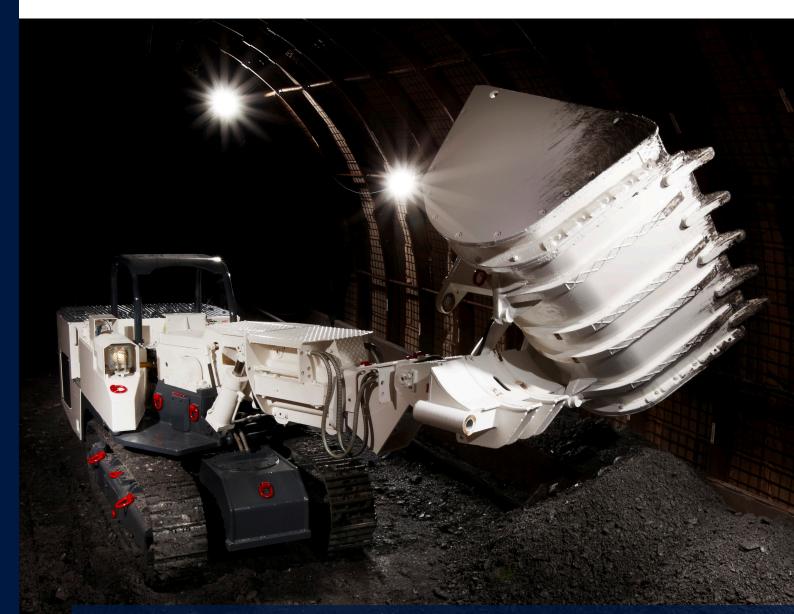

## HAZEMAG Multi-Functional Loader | HMF 1200

## Ideal machine for maintenance in medium-profile roadways

The Multi-Functional Loader HMF 1200 is the universal multipurpose loader for mining. Equipped with the side tipping bucket with a volume of 1.2 m<sup>3</sup>, it's the ideal loading machine for medium-profile roadways.

The high drive output allows short loading cycles even in steeply inclined roadways. The swivelling boom with a boom extension of 900 mm allows loading without moving the crawler. Thus damage to the roadway floor and wear of crawler components are significantly reduced.

A unique quick coupling device allows attachment of various tools and use of the HMF 1200 as multipurpose machine.

The hydraulic control system offers following advantages:

- uniform and smooth tramming
- automatic speed limitation in inclined roadways
- Iong service life of the tramming drives
- high operating reliability.