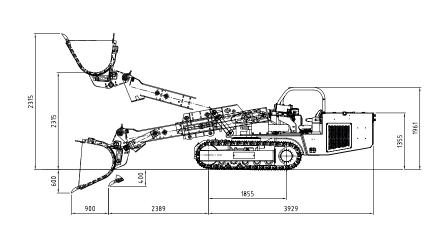

| Technical data: Multi-Functional Loader HMF 1200 |                                                                                                                                     |
|--------------------------------------------------|-------------------------------------------------------------------------------------------------------------------------------------|
| Pump flow                                        | 230 l/min                                                                                                                           |
| Bucket capacity                                  | 1.2 m <sup>3</sup>                                                                                                                  |
| Drive power                                      | 63 / 75 kW                                                                                                                          |
| Tramming speed                                   | 1.34 m/s                                                                                                                            |
| Gradeability (longitudinal)                      | ±20 degrees                                                                                                                         |
| Gradeability (transverse)                        | ±8 degrees                                                                                                                          |
| Width                                            | 1,560mm                                                                                                                             |
| Height<br>(without protective cover)             | 1,355mm                                                                                                                             |
| Height (with protective cover)                   | 1,961 mm                                                                                                                            |
| Total weight (approx.)                           | 14,900 kg                                                                                                                           |
| Ground pressure                                  | 0.12 MPa                                                                                                                            |
| Swivelling angle boom                            | 20 degrees                                                                                                                          |
| Boom extension                                   | 900 mm                                                                                                                              |
| Discharge heigth                                 | 2,157 mm                                                                                                                            |
| Breaking force at bucket tooth                   | 71 kN                                                                                                                               |
| Penetrating force (horizontal)                   | 150 kN                                                                                                                              |
| Attachments<br>(quick coupling device)           | <ul> <li>hydraulic rock drill</li> <li>hydraulic gas/long hole drill rig</li> <li>cutter head</li> <li>hydraulic breaker</li> </ul> |
| Accessories                                      | <ul><li>auxiliary winch</li><li>cable reel</li><li>protective roof</li></ul>                                                        |

## **HMF 1200 Dimension**

HMF 1200

☐ info@hazemag.de □ www.hazemag.com