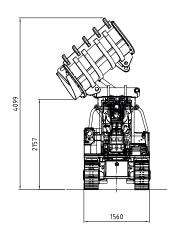

| Technical data: Multi-Functional Loader HMF 1200 |                                                                                                                                     |
|--------------------------------------------------|-------------------------------------------------------------------------------------------------------------------------------------|
| Pump flow                                        | 230 l/min                                                                                                                           |
| Bucket capacity                                  | 1.2 m <sup>3</sup>                                                                                                                  |
| Drive power                                      | 63 / 75 kW                                                                                                                          |
| Tramming speed                                   | 1.34 m/s                                                                                                                            |
| Gradeability (longitudinal)                      | ±20 degrees                                                                                                                         |
| Gradeability (transverse)                        | ±8 degrees                                                                                                                          |
| Width                                            | 1,560mm                                                                                                                             |
| Height<br>(without protective cover)             | 1,355mm                                                                                                                             |
| Height (with protective cover)                   | 1,961 mm                                                                                                                            |
| Total weight (approx.)                           | 14,900 kg                                                                                                                           |
| Ground pressure                                  | 0.12 MPa                                                                                                                            |
| Swivelling angle boom                            | 20 degrees                                                                                                                          |
| Boom extension                                   | 900 mm                                                                                                                              |
| Discharge heigth                                 | 2,157 mm                                                                                                                            |
| Breaking force at bucket tooth                   | 71 kN                                                                                                                               |
| Penetrating force (horizontal)                   | 150 kN                                                                                                                              |
| Attachments<br>(quick coupling device)           | <ul> <li>hydraulic rock drill</li> <li>hydraulic gas/long hole drill rig</li> <li>cutter head</li> <li>hydraulic breaker</li> </ul> |
| Accessories                                      | <ul><li>auxiliary winch</li><li>cable reel</li><li>protective roof</li></ul>                                                        |

## **HMF 1200 Dimension**

HMF 1200

☐ info@hazemag.de □ www.hazemag.com