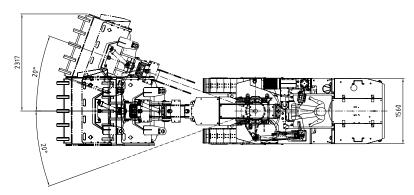

| Technical data: Multi-Functional Loader HMF 1200 |                                                                                                                                     |
|--------------------------------------------------|-------------------------------------------------------------------------------------------------------------------------------------|
| Pump flow                                        | 230 l/min                                                                                                                           |
| Bucket capacity                                  | 1.2 m <sup>3</sup>                                                                                                                  |
| Drive power                                      | 63 / 75 kW                                                                                                                          |
| Tramming speed                                   | 1.34 m/s                                                                                                                            |
| Gradeability (longitudinal)                      | ±20 degrees                                                                                                                         |
| Gradeability (transverse)                        | ±8 degrees                                                                                                                          |
| Width                                            | 1,560mm                                                                                                                             |
| Height<br>(without protective cover)             | 1,355mm                                                                                                                             |
| Height (with protective cover)                   | 1,961 mm                                                                                                                            |
| Total weight (approx.)                           | 14,900 kg                                                                                                                           |
| Ground pressure                                  | 0.12 MPa                                                                                                                            |
| Swivelling angle boom                            | 20 degrees                                                                                                                          |
| Boom extension                                   | 900 mm                                                                                                                              |
| Discharge heigth                                 | 2,157 mm                                                                                                                            |
| Breaking force at bucket tooth                   | 71 kN                                                                                                                               |
| Penetrating force (horizontal)                   | 150 kN                                                                                                                              |
| Attachments<br>(quick coupling device)           | <ul> <li>hydraulic rock drill</li> <li>hydraulic gas/long hole drill rig</li> <li>cutter head</li> <li>hydraulic breaker</li> </ul> |
| Accessories                                      | <ul><li>auxiliary winch</li><li>cable reel</li><li>protective roof</li></ul>                                                        |

## **HMF 1200 Dimension**

HMF 1200

☐ info@hazemag.de □ www.hazemag.com